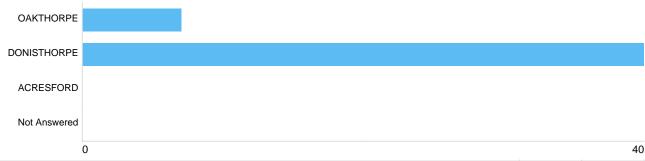

## Which village do you live in?

| Option       | Total | Percent |
|--------------|-------|---------|
| OAKTHORPE    | 7     | 14.89%  |
| DONISTHORPE  | 40    | 85.11%  |
| ACRESFORD    | 0     | 0.00%   |
| Not Answered | 0     | 0.00%   |